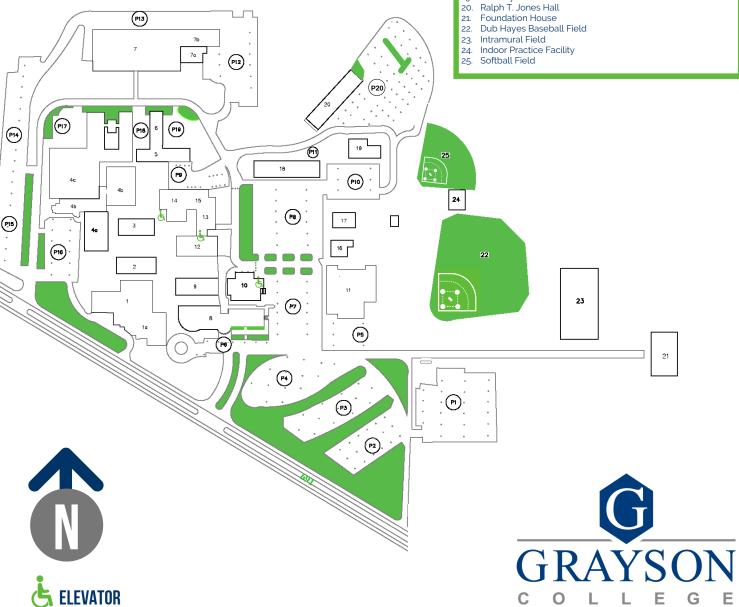

## **BUILDING LEGEND**

- Arts & Communications Center 1a.
  - Cruce Stark Auditorium
- 2. Science

1

- 3. Center for Interdisciplinary Studies
- Grayson Complex- Advanced Technology 4a
- Grayson Complex- Center for Workplace Learning 4b.
- Grayson Complex- Health Sciences 4C
- Criminal Justice 5
- 6. Maintenance
- Career & Technology Center 7.
- Career & Technology Center- Cosmetology 7a.
- Career & Technology Center- Advanced Manufacturing 7b.
- Student Affairs 8.
- Liberal Arts 9.
- 10. Student Success Center 11. Sports & Recreation Center
- 12.
- Library Bridge
- 13. Life Center 14
- Bookstore 15.
- Baptist Student Ministry 16.
- Grayson College Police Department 17
- 18. Viking Hall
- 19. Culinary Arts

## **POINTS OF INTEREST**

- Arts & Communication Center- 2nd Floor Art Gallery, Black Box Theatre, Cruce Stark Auditorium
- Culinary- Six Ninety One Restaurant 19.
- Life Center- Student Activities, Student IDs, Veteran Services Office 14. 8
- Student Affairs Building- Admissions & Registrar, Advising, Business Office, Financial Aid, Human Resources
- 10. Student Success Center- Administration, Math Hub, Testing & Tutoring
- Small Business Development Center 4a.